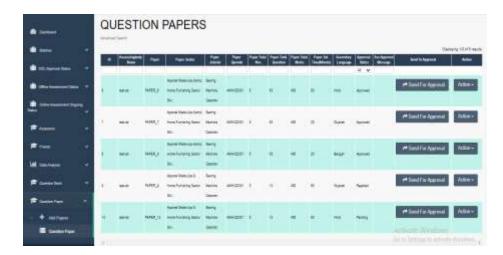

**Question Papers :-** it depicts questions Papers related to different job roles in following manner:-

#### 2. Questions Papers:-

It provides question paper for different sector with comprehensive details of total no. of questions, total marks, paper set time, etc.