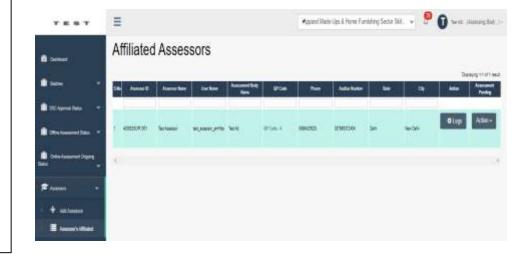

# **Section 5:- Assessors**

Assessors: It Depicts the complete details of assessor in terms of their Affiliation ,
Assessor I.D, Addition of New assessor, Assessor Name and Related Assessment Body in below mentioned sub section:

- a) Add Assessor:- It Provides a platform to ADD new Assessors with all the required Personal and professional information of Assessor.
- b) Assessor's Affiliated:It provides listof affiliated
  assessors with AB along
  with assessors I.D, Name
  and AB name.