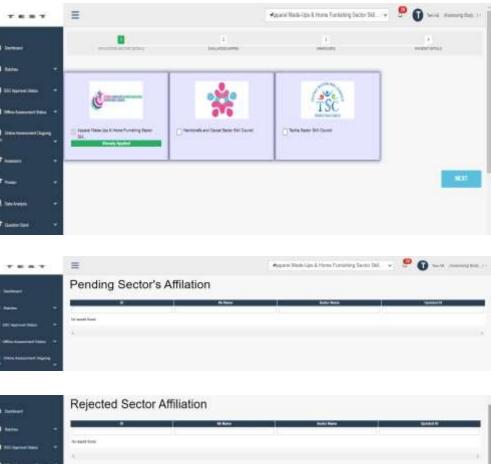

## **Section 10: Apply Sector Affiliation**

This feature provide a Platform to apply for different sector skill council in an easy to use manner. There are so many SSC to which one can easily Affiliated by applying through this section of software. One can also know the status of applied affiliation in terms of Pending, Rejected and Approved Affiliation by the concerned authority.

**Apply sector Affiliation:-** In this section the process of Affiliation and status of affiliation are found as per below mentioned way:-

- **1. Apply affiliation :-** There are so many SSC in our country like electronics, furniture and fittings etc , and to apply for affiliation to different SSC's unique platform is provided here by this feature.
- 2. Pending sector affiliation:-

This feature provides list of pending approvals from SSC's to applied for AB's Affiliation.

- 3. Rejected Sector affiliation:-This feature provides list of rejected sector affiliation's by different SSC's.
- 4. Approved sector affiliation:- Affiliation's approved by different SSC's are shown here.