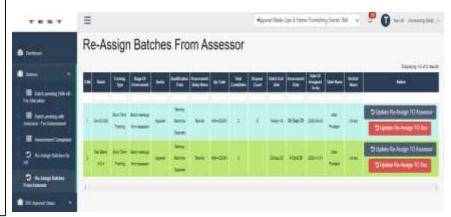

- D) Re assigned Batches by AB:- It depicts the complete information of All re-assigned batches which are requested by AB to be re-assigned by SSC on some another date for reasons like candidates unavailability at TP's Centre on assessment date, unavailability of Assessors with AB at that location, etc.. Complete details in terms of batch no., AB and Assessors are also provided in this tab.
- E) Re-assigned Batches from Assessor:- It depicts complete details of re-assigned batches from assessors allocated by AB's to assessors . This tab also provide option to update all the batches Re assigned to assessor and SSC .