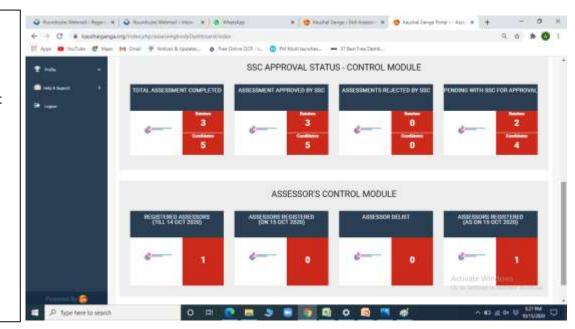

- SSC Approval Status –
  Control module: It
  depicts the total no. of
  assessments rejected
  and approved by SSCout
  of total allocated
  batches.
- Assessor's Control
  module:-it depicts
  complete details of
  assessors in terms of
  registration and delisted
  assessors.

#### **SSC Approval Status:**

This module gives an overview of the Approved, Pending and rejected result of respective skill candidates in following manner:

- 1. Pending with SSC for Approval:This tab provides the comprehensive details about the approval of result by SSC with complete details of schemes, AB and other related information. For this it provides a option as VIEW to view batch result and related documents.
- **2.** Rejected by SSC:- This provide total no. of Batches Rejected by SSC for different reasons with related Documents etc.
- **3.** Approved by SSC:- This tab provides complete details of approved results of assessed candidates with complete details of AB, Assessor, schemes and other related details.