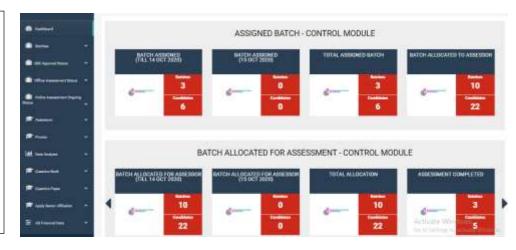

- On Successful login, Dashboard will appear comprising 4 Control Modules namely –
- Assigned Batch Control Module: It depicts the Total no. of Batches assigned by SSC to AB for Assessment.
- <u>Control module:</u>-It depicts total no. of batches allocated to Assessor's and the number of Assessments completed by them.

- SSC Approval Status –
  Control module: It
  depicts the total no. of
  assessments rejected
  and approved by SSCout
  of total allocated
  batches.
- Assessor's Control
  module:-it depicts
  complete details of
  assessors in terms of
  registration and delisted
  assessors.