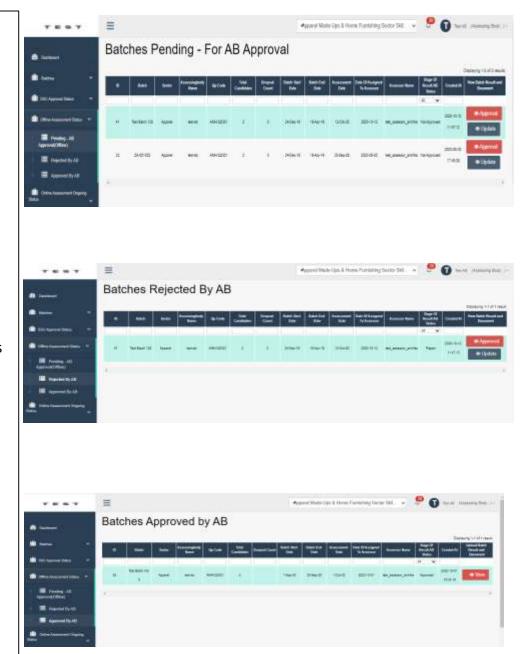

#### Offline assessment status:

Here different stages of assessment stages are Depicted offline in terms of given deadlines to assessor:

- a) Pending AB Approval
  offline:- It provides the
  complete offline status of
  all pending Batches
  approval by AB with other
  complete details like batch
  start date, batch end date
  assessment date etc.
- b) Rejected by AB:-it provides the complete details of Batches rejected by AB with other related details as above.
- c) Approved by AB:-It provides the complete details of Batches approved by AB withother related details.