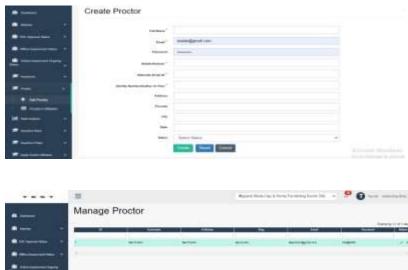

#### **Section 6:- Proctor**

**Proctor** - It Depicts the complete details of Proctor in terms of their Profile details, Proctor I.D, Addition of New Proctor, Proctor Name and Related Assessment Body in below mentioned sub section:-

Add Proctor:- It Provides a platform to ADD new Proctor with all the required Personal and professional information of Assessor.

**Proctor 's Affiliated:-** It provides list of affiliated Proctor's with AB along with Proctor I.D, Name and AB name.