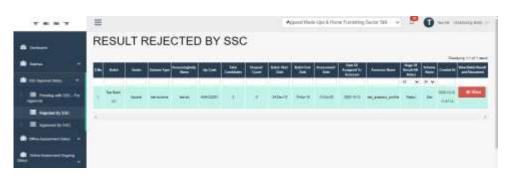

#### **SSC Approval Status:**

This module gives an overview of the Approved, Pending and rejected result of respective skill candidates in following manner:

- 1. Pending with SSC for Approval:This tab provides the comprehensive details about the approval of result by SSC with complete details of schemes, AB and other related information. For this it provides a option as VIEW to view batch result and related documents.
- **2.** Rejected by SSC:- This provide total no. of Batches Rejected by SSC for different reasons with related Documents etc.
- **3.** Approved by SSC:- This tab provides complete details of approved results of assessed candidates with complete details of AB, Assessor, schemes and other related details.