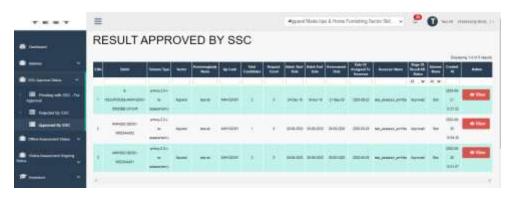

#### **SSC Approval Status:**

This module gives an overview of the Approved, Pending and rejected result of respective skill candidates in following manner:

- 1. Pending with SSC for Approval:This tab provides the comprehensive details about the approval of result by SSC with complete details of schemes, AB and other related information. For this it provides a option as VIEW to view batch result and related documents.
- **2.** Rejected by SSC:- This provide total no. of Batches Rejected by SSC for different reasons with related Documents etc.
- **3.** Approved by SSC:- This tab provides complete details of approved results of assessed candidates with complete details of AB, Assessor, schemes and other related details.