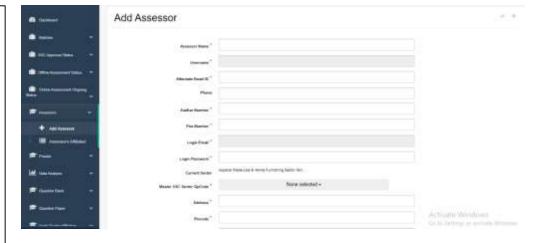

- a) Add Assessor:- It Provides a platform to ADD new Assessors with all the required Personal and professional information of Assessor.
- b) Assessor's Affiliated:It provides listof affiliated
  assessors with AB along
  with assessors I.D, Name
  and AB name.