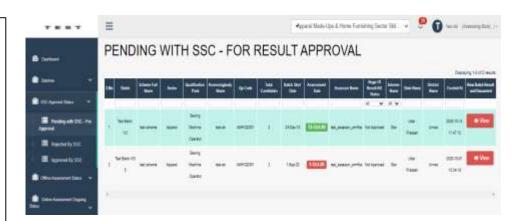

#### **SSC Approval Status:**

This module gives an overview of the Approved, Pending and rejected result of respective skill candidates in following manner:

- 1. Pending with SSC for Approval:This tab provides the comprehensive details about the approval of result by SSC with complete details of schemes, AB and other related information. For this it provides a option as VIEW to view batch result and related documents.
- **2.** Rejected by SSC:- This provide total no. of Batches Rejected by SSC for different reasons with related Documents etc.
- **3.** Approved by SSC:- This tab provides complete details of approved results of assessed candidates with complete details of AB, Assessor, schemes and other related details.