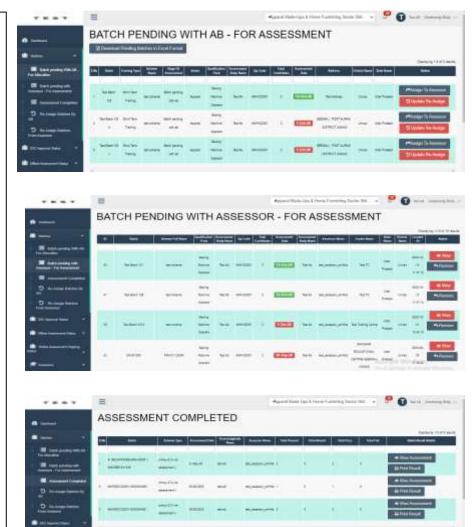

#### Batches:

This module monitors the Assessments work allotted, Pending, re-assigned and provides the clear numbers in terms of Batches and Candidates as following:-

- A) Batches Pending with AB-for assessment:This tab provides all pending batch details with AB for assessment with all individual candidates' complete information. This feature also provide downloading option for pending batches in excel format.
- B) Batches pending with assessor-for assessment:- This tab provide complete details of batches allocated by AB but pending with assessors for assessment with assessor name , AB name with different other useful details in terms of related schemes, centre name etc.
- C) <u>Assessment completed:</u> This tab provide the complete details of assessment completed batches. This also provides complete details of present, absent, pass and fail candidates with a facilities to print all results.