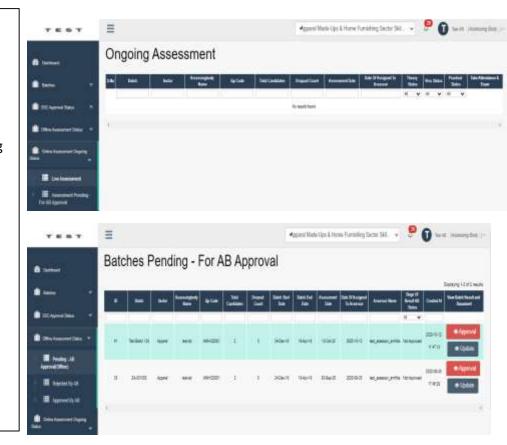

#### Online assessment ongoing status:

It Depicts the online status of ongoing practical and theory assessment with proper attendance of each candidates as under:-

- 1. <u>Live Assessment :-</u> It provides information related to ongoing Theory, viva practical details on current day of assessment with all details of AB, attendance of candidates, etc.
- 2. Assessment pending for AB
  Approval:- It provides all the
  details of Pending Assessment
  for AB approval with Batch
  start date, End Date,
  Assessment Date and have all
  Data of attendance, evidences
  of assessment of candidates.

#### Offline assessment status:

Here different stages of assessment stages are Depicted offline in terms of given deadlines to assessor:

- a) Pending AB Approval
  offline:- It provides the
  complete offline status of
  all pending Batches
  approval by AB with other
  complete details like batch
  start date, batch end date
  assessment date etc.
- b) Rejected by AB:-it provides the complete details of Batches rejected by AB with other related details as above.
- c) Approved by AB:-It provides the complete details of Batches approved by AB withother related details.