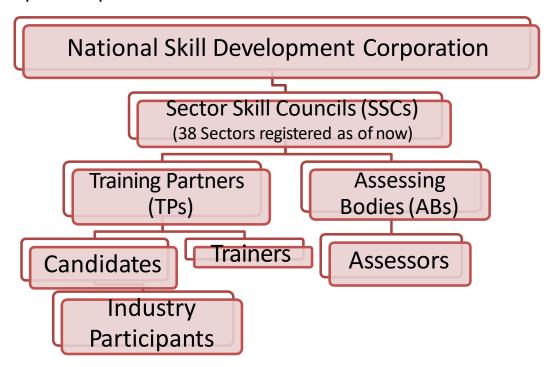

What's Kaushal Ganga?

An Integrated Skill Management Application developed for Managing and Monitoring the entire Skill Process. It Integrate various Components and Segments involved in skill development process undertaken by various Sector Skill Councils. Incorporating each and every subset of integrated skill matrix reckoning from Mobilization, Counselling and processing, Registration, orientation & training, final assessment, employment and appraisal certificates & post grading covering Stakeholders, SSC's, Training Partners, Assessing Bodies, trainers, assessorsetc.