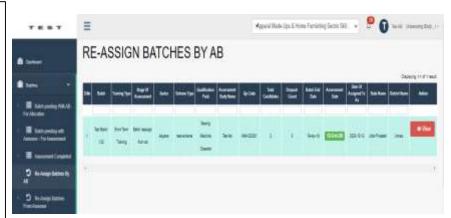

- D) Re assigned Batches by AB:- It depicts the complete information of All re-assigned batches which are requested by AB to be re-assigned by SSC on some another date for reasons like candidates unavailability at TP's Centre on assessment date, unavailability of Assessors with AB at that location, etc.. Complete details in terms of batch no., AB and Assessors are also provided in this tab.
- E) Re-assigned Batches from Assessor:- It depicts complete details of re-assigned batches from assessors allocated by AB's to assessors . This tab also provide option to update all the batches Re assigned to assessor and SSC .