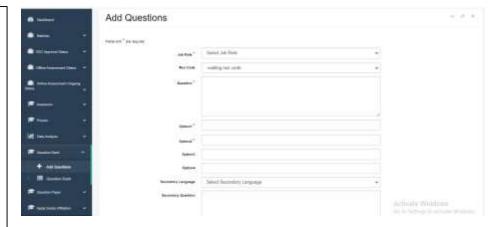

# **Section 8: Question Bank**

Question bank helps in adding new questions related to different job roles and maintains a huge questions bank of assigned different job roles to skill candidates.

**Question bank:** it depicts questions related to different job roles in following manner:-

#### 1. Add questions:-

It provides platform to add questions related to different Job roles according to QP/NOS.